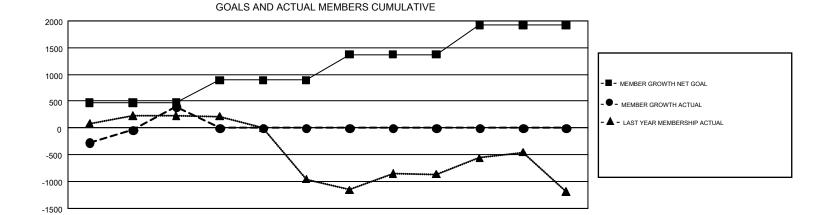

## GMT Constitutional Area 5 - E, Group O

GMT: OPEN

REPORT DOES NOT INCLUDE CLUBS IN UNDISTRICTED AREAS.

| Clubs         |               |             |               | Members               |                           |                         |                                                    |  |
|---------------|---------------|-------------|---------------|-----------------------|---------------------------|-------------------------|----------------------------------------------------|--|
|               | RESULTS FO    | R 2019-2020 |               | RESULTS FOR 2019-2020 |                           |                         |                                                    |  |
| QUARTER       | NEW CLUB GOAL | NEW CLUBS   | DROPPED CLUBS | QUARTER               | MEMBER GROWTH NET<br>GOAL | MEMBER GROWTH<br>ACTUAL | DROPPED<br>MEMBERS ACTUAL<br>(including transfers) |  |
| JULY/AUG/SEPT | 16            | 14          | 18            | JULY/AUG/SEPT         | 470                       | 1,441                   | 917                                                |  |
| OCT/NOV/DEC   | 18            | 0           | 0             | OCT/NOV/DEC           | 425                       | 0                       | 0                                                  |  |
| JAN/FEB/MAR   | 20            | 0           | 0             | JAN/FEB/MAR           | 480                       | 0                       | 0                                                  |  |
| APR/MAY/JUNE  | 22            | 0           | 0             | APR/MAY/JUNE          | 545                       | 0                       | 0                                                  |  |

## GOALS AND ACTUAL NEW CLUBS CUMULATIVE

FEB

JUNE

| DROPPED CLUBS: 18  DROPPED MEMBERS |     | 257 CLUBS OF 659 ADDED 1 OR MORE<br>NEW MEMBERS | GENDER DISTI<br>MALE<br>FEMALE  | . , , , , , , , , , , , , , , , , , , , |       |
|------------------------------------|-----|-------------------------------------------------|---------------------------------|-----------------------------------------|-------|
| DECEASED                           | 15  | CLICK HERE FOR CUMULATIVE                       | TOTAL FAMILY UNIT MEMBERS       |                                         | 7,363 |
| CLUB CANCELLED 264                 |     | MEMBERSHIP DATA                                 |                                 |                                         | 4 407 |
| OTHER                              | 626 |                                                 | FAMILY MEMBERS PAYING HALF DUES |                                         | 4,487 |
| TOTAL                              | 905 |                                                 |                                 |                                         |       |