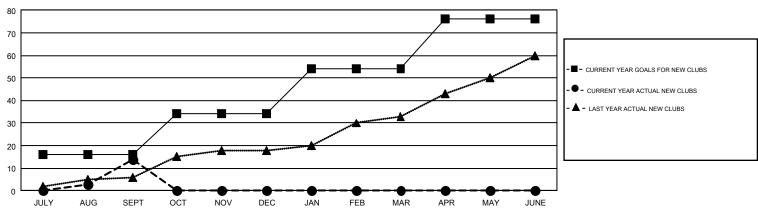

## GMT Constitutional Area 5 - E, Group O

GMT: OPEN

REPORT DOES NOT INCLUDE CLUBS IN UNDISTRICTED AREAS.

| Clubs         |               |             |               | Members               |                           |                         |                                                    |  |
|---------------|---------------|-------------|---------------|-----------------------|---------------------------|-------------------------|----------------------------------------------------|--|
|               | RESULTS FO    | R 2019-2020 |               | RESULTS FOR 2019-2020 |                           |                         |                                                    |  |
| QUARTER       | NEW CLUB GOAL | NEW CLUBS   | DROPPED CLUBS | QUARTER               | MEMBER GROWTH NET<br>GOAL | MEMBER GROWTH<br>ACTUAL | DROPPED<br>MEMBERS ACTUAL<br>(including transfers) |  |
| JULY/AUG/SEPT | 16            | 14          | 18            | JULY/AUG/SEPT         | 470                       | 1,441                   | 917                                                |  |
| OCT/NOV/DEC   | 18            | 0           | 0             | OCT/NOV/DEC           | 425                       | 0                       | 0                                                  |  |
| JAN/FEB/MAR   | 20            | 0           | 0             | JAN/FEB/MAR           | 480                       | 0                       | 0                                                  |  |
| APR/MAY/JUNE  | 22            | 0           | 0             | APR/MAY/JUNE          | 545                       | 0                       | 0                                                  |  |

## GOALS AND ACTUAL NEW CLUBS CUMULATIVE

FEB

JUNE

| DROPPED CLUBS: 18  DROPPED MEMBERS |     | 257 CLUBS OF 659 ADDED 1 OR MORE<br>NEW MEMBERS | GENDER DISTI<br>MALE<br>FEMALE  | . , , , , , , , , , , , , , , , , , , , |       |
|------------------------------------|-----|-------------------------------------------------|---------------------------------|-----------------------------------------|-------|
| DECEASED                           | 15  | CLICK HERE FOR CUMULATIVE                       | TOTAL FAMILY UNIT MEMBERS       |                                         | 7,363 |
| CLUB CANCELLED 264                 |     | MEMBERSHIP DATA                                 |                                 |                                         | 4 407 |
| OTHER                              | 626 |                                                 | FAMILY MEMBERS PAYING HALF DUES |                                         | 4,487 |
| TOTAL                              | 905 |                                                 |                                 |                                         |       |

JULY

AUG

SEPT

OCT

NOV

DEC

JAN